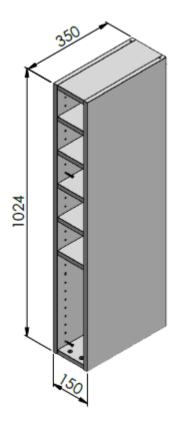

## Technical data

| Name product                         | TALL TOP CABINET -W150XH1024XD350-H15/103-LM POLAND |
|--------------------------------------|-----------------------------------------------------|
| Weight in kg (with packaging)        | 11,7                                                |
| Size of product: Lxlxh in centimetre | 15x35x102,4                                         |
| Colour                               | White                                               |
| Material                             | Pb/MFC , HDF                                        |
| Material certification               | FSC Mix                                             |
|                                      |                                                     |
|                                      |                                                     |